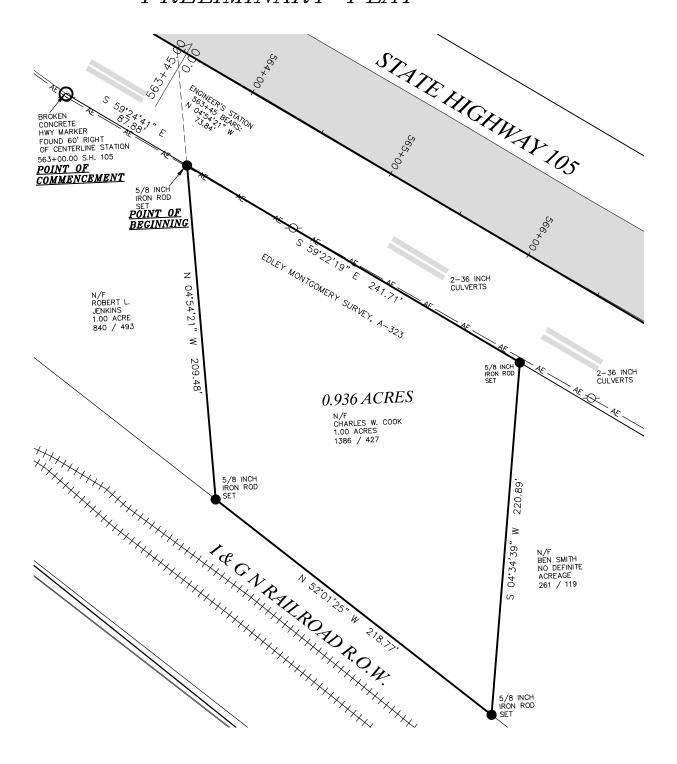

## PRELIMINARY PLAT

GENERAL NOTES: BEARINGS SHOWN HEREON ARE GRID NORTH NAD 83 TEXAS CENTRAL

THE FOLLOWING EASEMENTS DO APPLY TO THIS TRACT:

**ZONE 4203 EPOCH 2010** 

## **LEGEND**

-O- UTILITY POLE → GUY WIRE ANCHOR AERIAL ELECTRIC LINES UNDERGROUND ELECTRIC LINES

BARBED WIRE FENCE CHAIN LINK FENCE

WOOD FENCE

SURVEY PLAT

CONTROLLING MONUMENT-PROPERTY CORNERS FOUND AND USED TO ESTABLISH BOUNDARY LINES